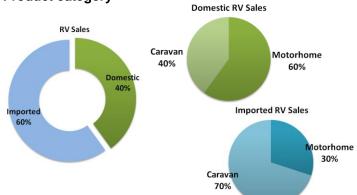

ing, Operation and Management Seminar China RV and Campsites Enterprise Procurement Symposium **China RV Camping Day** RV Family Day China RV Family Club Solon



# Chinese RV market developing requirements

|           | RV holding capacity | Campsite amount |  |  |  |
|-----------|---------------------|-----------------|--|--|--|
| China     | 21,000              | 300             |  |  |  |
| Europe    | 6,840,000           | 25,000          |  |  |  |
| USA       | 9,920,000           | 16,500          |  |  |  |
| German    | 1,520,000           | 3600            |  |  |  |
| Canada    | 1160,000            | 3000            |  |  |  |
| Australia | 472,000             | 2500            |  |  |  |
| Japan     | 80,500              | 1650            |  |  |  |

# **Product category**



# **Consumer group**

Individual RV buyer accounts for 80% of consumer group in total, the remaining 20% comes from government, corporations, and other organizations. In addition, RV consumers in China mainly come from Beijing, Henan, Hebei, Shandong, Shanxi, Xinjiang, Inner Mongolia, Anhui, Hainan. (Data sources: 21RV.com) During the 14 years from 1999 to 2013, the RV market in China develops from virginland to sunrise industry. The prospect is even promising. By the first half year of 2014, the RV holding capacity in China was 21,000, just in the RV World, the sales volume of this period achieved around 1,300. It is estimated that by the end of 2022, the RV holding capacity in China will reach 800,000.

# **RV China- First choice to Chinese RV market**